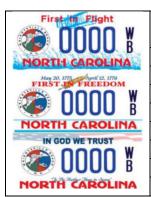

#### **ROTARY INTERNATIONAL CLUB**

| Special fee charged in addition to regular license fee | \$10.00                                  |
|--------------------------------------------------------|------------------------------------------|
| Required prefix or sufix                               | Sufix is "RI"                            |
| Plate category                                         | ROT                                      |
| Personalization available                              | YES                                      |
| Quantity of characters allowed                         | 4 in addition to sufix                   |
| Additional fee for personalization                     | \$30.00                                  |
| Requirements for issuance                              | Member of the Rotary International Club. |
| Renewal                                                | Staggered                                |
| Governing Statute(s)                                   | GS <u>20-79.4(b)(44)</u>                 |