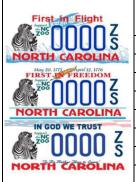

#### **SUDAN TEMPLE**

| Special fee charged in addition to | \$10.00                     |
|------------------------------------|-----------------------------|
| regular license fee                |                             |
| Required prefix or sufix           | Sufix is "S"                |
| Plate category                     | SUD                         |
| Personalization available          | YES                         |
| Quantity of characters allowed     | 4 in addition tosufix       |
| Additional fee for personalization | \$30.00                     |
| Requirements for issuance          | Member of the Sudan Temple. |
| Renewal                            | Staggered                   |
| Governing Statute(s)               | GS <u>20-79.4(b)(44)</u>    |