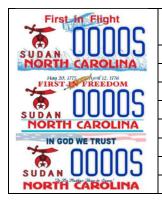

#### **SUDAN TEMPLE**

| Special fee charged in addition to | \$10.00                     |
|------------------------------------|-----------------------------|
| regular license fee                |                             |
| Required prefix or sufix           | Sufix is "S"                |
| Plate category                     | SUD                         |
| Personalization available          | YES                         |
| Quantity of characters allowed     | 4 in addition tosufix       |
| Additional fee for personalization | \$30.00                     |
| Requirements for issuance          | Member of the Sudan Temple. |
| Renewal                            | Staggered                   |
| Governing Statute(s)               | GS <u>20-79.4(b)(44)</u>    |