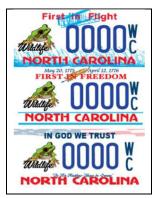

|
| Required prefix or sufix           | Sufix is "WH"                                        |
| Plate category                     | WHF                                                  |
| Personalization available          | YES                                                  |
| Quantity of characters allowed     | 4 in addition to sufix                               |
| Additional fee for personalization | \$30.00                                              |
| Requirements for issuance          | NONE                                                 |
| Renewal                            | Staggered                                            |
| Governing Statute(s)               | GS <u>20-79.4(b)(175)</u> ; GS <u>20-81.12(b109)</u> |

#### **WILDLIFE RESOURCES**



| Special fee charged in addition to regular license fee | \$30.00                                              |
|--------------------------------------------------------|------------------------------------------------------|
| Required prefix or sufix                               | Sufix is "WC"                                        |
| Plate category                                         | WLR                                                  |
| Personalization available                              | YES                                                  |
| Quantity of characters allowed                         | 4 in addition to sufix                               |
| Additional fee for personalization                     | \$30.00                                              |