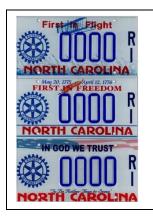

#### **ROTARY INTERNATIONAL CLUB**

| Special fee charged in addition to regular license fee | \$10.00                                  |
|--------------------------------------------------------|------------------------------------------|
| Required prefix or sufix                               | Sufix is "RI"                            |
| Plate category                                         | ROT                                      |
| Personalization available                              | YES                                      |
| Quantity of characters allowed                         | 4 in addition to sufix                   |
| Additional fee for personalization                     | \$30.00                                  |
| Requirements for issuance                              | Member of the Rotary International Club. |
| Renewal                                                | Staggered                                |
| Governing Statute(s)                                   | GS <u>20-79.4(b)(44)</u>                 |