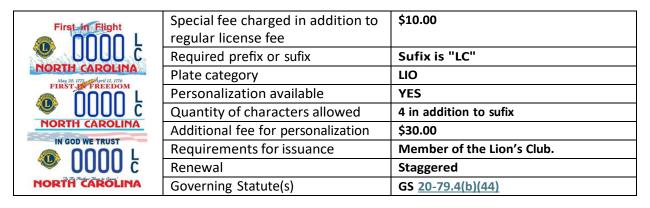

ate category                                         | кос                                |
| FIRST IN FREEDOM | Personalization available                              | YES                                |
| KUUUU            | Quantity of characters allowed                         | 4 in addition to prefix            |
| NORTH CAROLINA   | Additional fee for personalization                     | \$30.00                            |
| IN GOD WE TRUST  | Requirements for issuance                              | Member of the Knights of Columbus. |
| <b>₩</b> KIIIIII | Renewal                                                | Staggered                          |
| NORTH CAROLINA   | Governing Statute(s)                                   | GS <u>20-79.4(b)(44)</u>           |

#### LIONS CLUB



#### **MASONIC TEMPLE**

| First in Flight                              | Special fee charged in addition to regular license fee | \$10.00                       |
|----------------------------------------------|--------------------------------------------------------|-------------------------------|
| NORTH CAROLINA                               | Required prefix or sufix                               | Sufix is "M"                  |
| May 20, 1775 April 12, 1776 FIRST BY FREEDOM | Plate category                                         | MAS                           |
| MOON                                         | Personalization available                              | YES                           |
| NORTH CAROLINA                               | Quantity of characters allowed