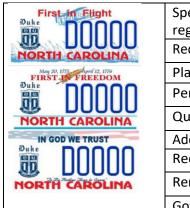

#### **DUKE UNIVERSITY**

| Special fee charged in addition to | \$25.00                                            |
|------------------------------------|----------------------------------------------------|
| regular license fee                |                                                    |
| Required prefix or sufix           | Prefix is "D"                                      |
| Plate category                     | DUK                                                |
| Personalization available          | YES                                                |
| Quantity of characters allowed     | 4 in addition to prefix                            |
| Additional fee for personalization | \$30.00                                            |
| Requirements for issuance          | NONE                                               |
| Renewal                            | Staggered                                          |
| Governing Statute(s)               | GS <u>20-79.4(b)(52)</u> ; GS <u>20-81.12(b30)</u> |