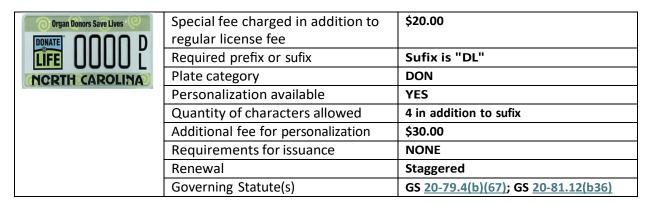

| Personalization available                              | YES                      |
| NORTH CAROLINA                             | Quantity of characters allowed                         | 4 in addition to sufix   |
| IN GOD WE TRUST                            | Additional fee for personalization                     | \$30.00                  |
| <b>6</b> 0000 P                            | Requirements for issuance                              | NONE                     |
| NORTH CAROLINA                             | Renewal                                                | Staggered                |
| HORTH CAROLINA                             | Governing Statute(s)                                   | GS <u>20-79.4(b)(63)</u> |

#### **DONATE LIFE**



#### **DUCKS UNLIMITED**

|                | Special fee charged in addition to regular license fee | \$20.00                                            |
|----------------|--------------------------------------------------------|----------------------------------------------------|
| UUUII          | Required prefix or sufix                               | Sufix is "DU"                                      |
| NORTH CAROLINA | Plate category                                         | DUL                                                |
|                | Personalization available                              | YES                                                |
|                | Quantity of characters allowed                         | 4 in addition to sufix