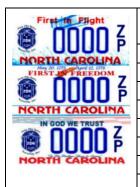

#### **RURITAN CLUB**

| First in Flight  O O O O  NORTH CAROLINA                                                                                                                                                                                                                                                                                                                                                                                                                                                                                                                                                                                                                                                                                                                                                                                                                                                                                                                                                                                                                                                                                                                                                                                                                                                                                                                                                                                                                                                                                                                                                                                                                                                                                                                                                                                                                                                                                                                                                                                                                                                                                      |
|-------------------------------------------------------------------------------------------------------------------------------------------------------------------------------------------------------------------------------------------------------------------------------------------------------------------------------------------------------------------------------------------------------------------------------------------------------------------------------------------------------------------------------------------------------------------------------------------------------------------------------------------------------------------------------------------------------------------------------------------------------------------------------------------------------------------------------------------------------------------------------------------------------------------------------------------------------------------------------------------------------------------------------------------------------------------------------------------------------------------------------------------------------------------------------------------------------------------------------------------------------------------------------------------------------------------------------------------------------------------------------------------------------------------------------------------------------------------------------------------------------------------------------------------------------------------------------------------------------------------------------------------------------------------------------------------------------------------------------------------------------------------------------------------------------------------------------------------------------------------------------------------------------------------------------------------------------------------------------------------------------------------------------------------------------------------------------------------------------------------------------|
| May 20, 1775 FIRST FREEDOM  ONORTH CAROLINA                                                                                                                                                                                                                                                                                                                                                                                                                                                                                                                                                                                                                                                                                                                                                                                                                                                                                                                                                                                                                                                                                                                                                                                                                                                                                                                                                                                                                                                                                                                                                                                                                                                                                                                                                                                                                                                                                                                                                                                                                                                                                   |
| IN GOD WE TRUST  OOD OF R  OOD OF R |

| Special fee charged in addition to regular license fee | \$10.00                    |
|--------------------------------------------------------|----------------------------|
| Required prefix or sufix                               | Sufix is "RU"              |
| Plate category                                         | RUC                        |
| Personalization available                              | YES                        |
| Quantity of characters allowed                         | 4 in addition to sufix     |
| Additional fee for personalization                     | \$30.00                    |
| Requirements for issuance                              | Member ofthe Ruritan Club. |
| Renewal                                                | Staggered                  |
| Governing Statute(s)                                   | GS 20-79.4(b)(44)          |